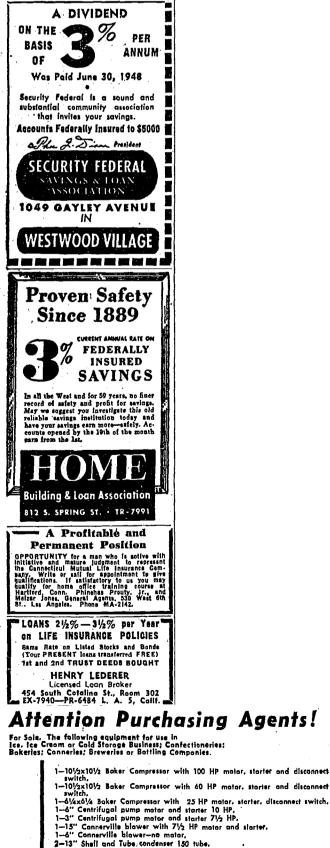

switch, 1—10½2×10½ Baker Compressor with 60 HP matar, starter and disconnect 1-10/2x10/2 Baker Compressor with 60 HP matar, starter and disconnect, switch,
1-61/2x61/4 Baker Compressor with 25 HP matar, starter, disconnect switch,
1-61/2 Centrifugal pump matar and starter 10 HP,
1-3" Centrifugal pump matar and starter 7/2 HP.
1-15" Connerville blawer with 71/2 HP matar and starter.
1-6" Centrifused pump matar and starter 7/2 HP.
1-15" Connerville blawer-no matar.
2-13" Shell and Tube, condenser 150 tube.
1-Receiver 12'x2'.
2-Accumulators 8'x2'.
1-60" x 60" Sand Filler.
1-10 deck cooling tower 30'x14'.
1-12' high x 12' water tank (waad).
2-12' high x 12' water tank (waad).
1-12'rx2". D.A. Harizantal tampressor, starter and matar. -9"x18" D. A. Harizantal compressor, starter and motor 1-Full block crusher HOMEICE & COLD STORAGE COMPANY Long Beach 13, Galifornia 625 West Anaheim Street